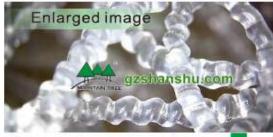

## Filter system analyst – filter mat

(Enlarged to see details)

Spiral groove structure can enlarge its surface space and easy to culture nitrobacteria;

Rough surface strengthen the ability of adsorption and culturing bacteria.