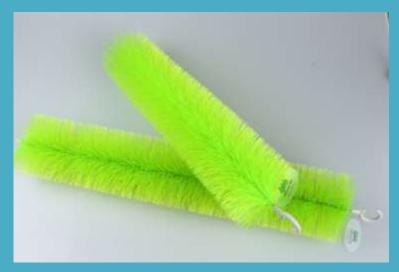

## Component-Precipitates & physical filtration box

Material: eco-friendly-Cross-shaped filament(Patent), 304/316 Stainless steel.

#### Features:

- $1. Cross-shaped \ filament \ obviously \ strengthen \ the \ ability \ of \ adsorption \ and \ culturing \ bacteria.$
- 2. Washable, recyclable, durable (3 times more than regular brush)

Use in the Physical filtration box, absorb the particulate in water, culture nitrifying bacteria efficiently.

Filter system analyst – filter brush

- Cross filament improves bio film to form;
- Block fish manure efficiently