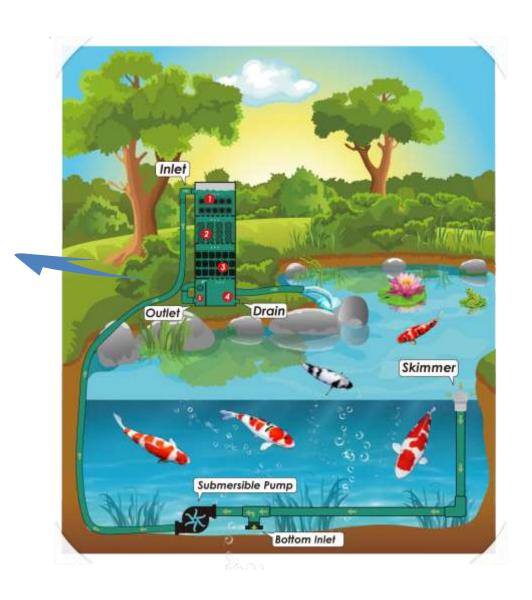

# **Ecology System for Fish Pond**

Mountain Tree Ecology System for Fish Pond

## Pond filtration solution

## Construction example- Easy installation