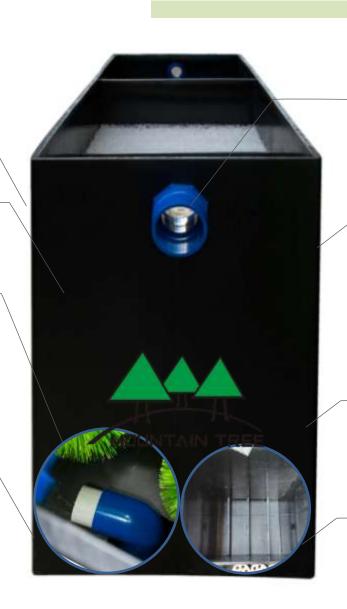

## Overflow Filtration

## View from one side

## View from the other side

Clean water outlet hose Dia 75mm/110mm

## Advantage

- MaterialMake of Germanyimported PE
- 3-Year warranty period
- Maintainence

Easy maintainence with Tiltting Bottom and drainge outlet inside the sump

Better filter effect

Apply with Mountain Tree filter media and the water will be purified effectively

•Filter Media

Assembled with filter media and one UV light

Temperature

Range-30 ~ 70 °C, suitable for hot weather in Australia. Resist UV and sunshine

Durable

Can be used 15 years(use correctly under instruction)

Inter connected

Each box is connected to other at the bottom

•Fast and easy set up