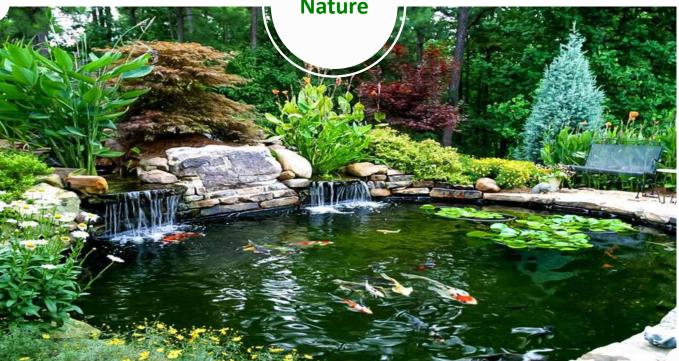

water absorption

Releasing alarge of negative ions High release rate of far infrared

MT219 Size 80x250mm 15pcs/box
MT216 Size 45x165mm 24pcs/box, 8boxes/ctn
Use in bio filter chamber. After soaking in
water, they can be vertically put in chamber
with mesh protector.



Bio-Chemical Filtration Box

(Culture nitrobacteria and denitrifier, remove nitrate and nitrite)

## Pond filtration solution







## Construction example- Easy installation





# **Application**

Filtration box can be used in the case such as gardens, ponds, outdoor landscapes etc









Filtration box are convenient to use as external filter for big ponds or as an additional filtration of aquariums.



# **Application**

Filtration box can be used in the case such as gardens, ponds, outdoor landscapes etc











Ecology system



#### Mountain Tree Filter Media, Create Natural & Ecological Beauty



www.mountain-tree.net info@mountain-tree.net Facebook: Mountain Tree