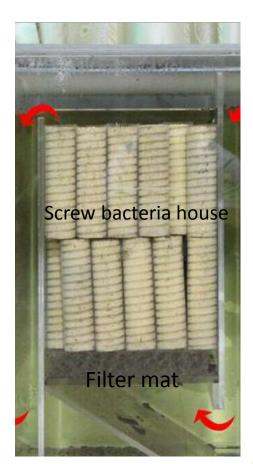

## Filter system analyst – Lotus root bacteria house

Lightweight, Thin, Through, Abundant pore High water absorption

Releasing alarge of negative ions High release rate of far infrared

MT219 Size 80x250mm 15pcs/box
MT216 Size 45x165mm 24pcs/box, 8boxes/ctn
Use in bio filter chamber. After soaking in
water, they can be vertically put in chamber
with mesh protector.

## Filter system analyst – filter mat

(Enlarged to see details)

Spiral groove structure can enlarge its surface space and easy to culture nitrobacteria;

Rough surface strengthen the ability of adsorption and culturing bacteria.