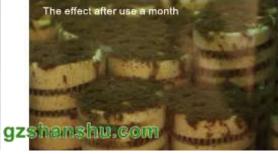

## Filter system analyst – Lotus root bacteria house

Lightweight, Thin, Through, Abundant pore High water absorption

Releasing alarge of negative ions High release rate of far infrared

MT219 Size 80x250mm 15pcs/box
MT216 Size 45x165mm 24pcs/box, 8boxes/ctn
Use in bio filter chamber. After soaking in
water, they can be vertically put in chamber
with mesh protector.