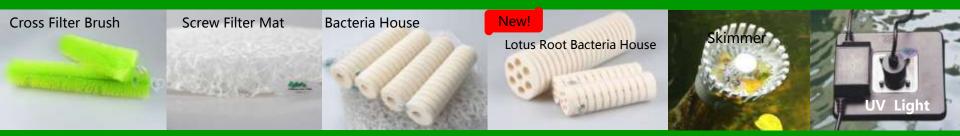

## Component-Precipitates & physical filtration box

Material: eco-friendly-Cross-shaped filament(Patent), 304/316 Stainless steel.

## Component-Physical&Biological filtration box

**Techniques:** Use transparent compound Polymer, forming structure once by treatment instead of glue, environment friendly ,will not do harm to water.

## Component-Biological filtration box

Material: Calcined from varies of natural mineral.

## Filter system analyst – Lotus root bacteria house

Lightweight, Thin, Through, Abundant pore High water absorption

Releasing alarge of negative ions High release rate of far infrared

MT219 Size 80x250mm 15pcs/box
MT216 Size 45x165mm 24pcs/box, 8boxes/ctn
Use in bio filter chamber. After soaking in
water, they can be vertically put in chamber
with mesh protector.