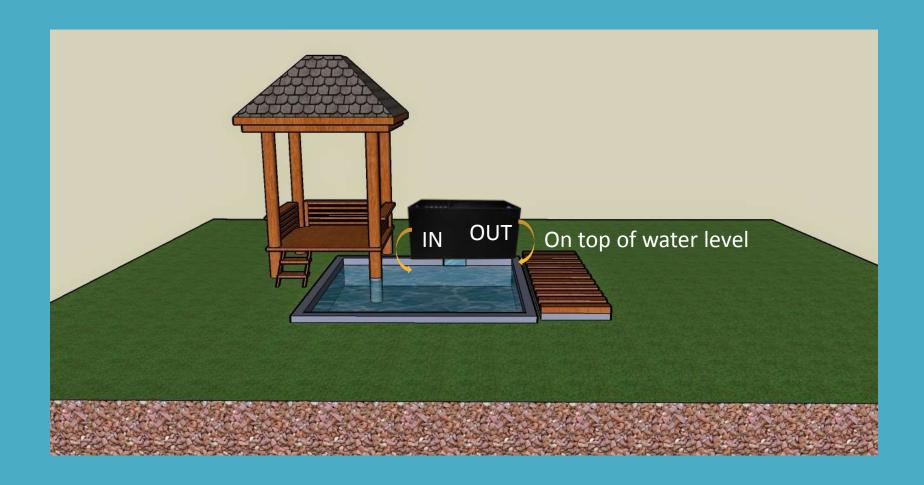

re benefit for balance of Aerobic and Anaerobic bacteria, reduce nitrate.
- 3. Far infrared ray and trace elements to promote growth of fish.

Use in the Biochemical filtration box, balance Aerobic and Anaerobic bacteria , Reduce nitrate.





## Filter system analyst – Lotus root bacteria house







Lightweight, Thin, Through, Abundant pore High water absorption

Releasing alarge of negative ions High release rate of far infrared

MT219 Size 80x250mm 15pcs/box
MT216 Size 45x165mm 24pcs/box, 8boxes/ctn
Use in bio filter chamber. After soaking in
water, they can be vertically put in chamber
with mesh protector.



Bio-Chemical Filtration Box

(Culture nitrobacteria and denitrifier, remove nitrate and nitrite)

## Pond filtration solution







## Construction example- Easy installation





# **Application**

Filtration box can be used in the case such as gardens, ponds, outdoor landscapes etc









Filtration box are convenient to use as external filter for big ponds or as an additional filtration of aquariums.



# **Application**

Filtration box can be used in the case such as gardens, ponds, outdoor landscapes etc











Ecology system



#### Mountain Tree Filter Media, Create Natural & Ecological Beauty



www.mountain-tree.net info@mountain-tree.net Facebook: Mountain Tree