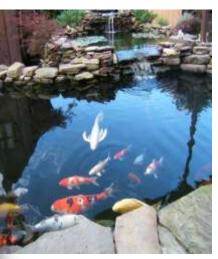

# **Ecology System for Fish Pond**

Mountain Tree Ecology System for Fish Pond

# **Application**

Filtration box can be used in the case such as gardens, ponds, outdoor landscapes etc

Filtration box are convenient to use as external filter for big ponds or as an additional filtration of aquariums.

# **Application**

Filtration box can be used in the case such as gardens, ponds, outdoor landscapes etc

Ecology system