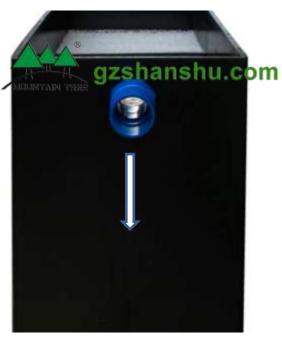

s                                       | Ref. Value(s)                          |
| Dimension(L×W×H) in cm                           | 50 × 50 × 150                          |
| Water-flow through<br>(L/h) for pump<br>choosing | 8000                                   |
| Inlet hose adapter in (mm)                       | 50                                     |
| Outlet hose adapter in (mm)                      | 75                                     |
| Suitable for ponds with fish                     | 1-2.5 m <sup>3</sup> (1000-2500 Liter) |
| Suitable for decorative ponds                    | 2-5m³<br>(2,000 -5,000Liter)           |
| Filtration Volume                                | 0.38 m³                                |

## View from one side







## View from the other side





Clean water outlet hose Dia 75mm/110mm



## Advantage

- MaterialMake of Germanyimported PE
- 3-Year warranty period
- Maintainence

Easy maintainence with Tiltting Bottom and drainge outlet inside the sump

Better filter effect

Apply with Mountain Tree filter media and the water will be purified effectively



•Filter Media

Assembled with filter media and one UV light

Temperature

Range-30 ~ 70 °C, suitable for hot weather in Australia. Resist UV and sunshine

Durable

Can be used 15 years(use correctly under instruction)

Inter connected

Each box is connected to other at the bottom

•Fast and easy set up



# Advantage

- MaterialMake of Germanyimported PE
- 3-Year warranty period
- Maintainence

Easy maintainence with Tiltting Bottom and drainge outlet inside the sump

Better f