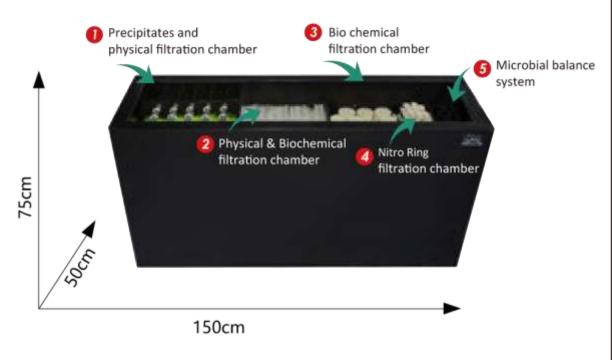

## Overflow Filtration

## Trickle Filtration

| SPECIFICATION                                    |                                |
|--------------------------------------------------|--------------------------------|
| Attributes                                       | Ref. Value(s)                  |
| Dimension(L×W×H) in cm                           | 150 × 50 × 75                  |
| Water-flow through<br>(L/h) for pump<br>choosing | 12000                          |
| Inlet hose adapter in (mm)                       | 50                             |
| Outlet hose adapter in (mm)                      | 75                             |
| Suitable for ponds with fish                     | 2.5-5m³<br>(2500-5000Liter)    |
| Suitable for decorative ponds                    | 5-10m³、(5000 -<br>10,000Liter) |
| Filtration Volume                                | 0.55 m <sup>3</sup>            |