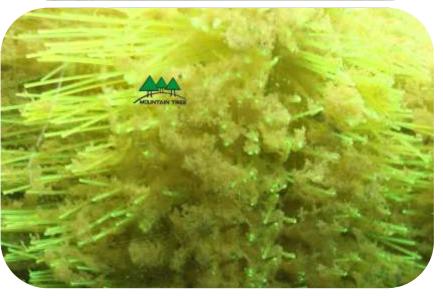

Use in the Physical filtration box, absorb the particulate in water, culture nitrifying bacteria efficiently.

Filter system analyst – filter brush

- Cross filament improves bio film to form;
- Block fish manure efficiently

Block fish manure and dirt, Easy to culture nitro bacteria Has both physical and biological filter effect, Transform NH3, NH4+ No2- into non-toxic nitrate.

- •Forms the structure and makes it more durable with heat
- Coarse density is suitable for wet-dry sepration
- Screw filament enhance the biological filtration to effect