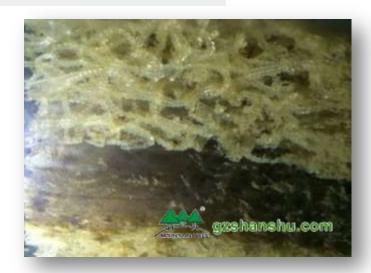

## Filter system analyst – Lotus root bacteria house

Lightweight, Thin, Through, Abundant pore High water absorption

Releasing alarge of negative ions High release rate of far infrared

MT219 Size 80x250mm 15pcs/box
MT216 Size 45x165mm 24pcs/box, 8boxes/ctn
Use in bio filter chamber. After soaking in
water, they can be vertically put in chamber
with mesh protector.