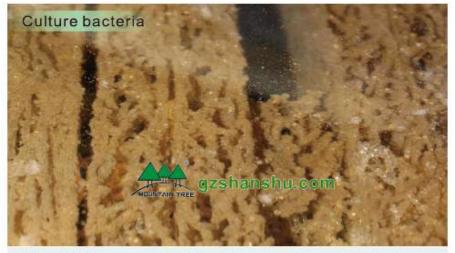

Use in the Physical filtration box, absorb the particulate in water, culture nitrifying bacteria efficiently.

Filter system analyst – filter brush

- Cross filament improves bio film to form;
- Block fish manure efficiently

Use in the Biochemical filtration box, balance Aerobic and Anaerobic bacteria , Reduce nitrate.