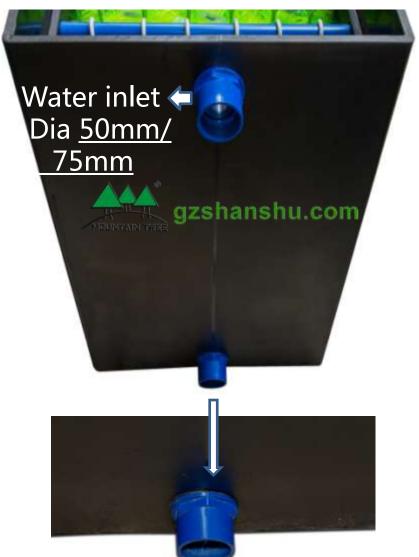

## Trickle Filtration

| SPECIFICATION                                    |                                |
|--------------------------------------------------|--------------------------------|
| Attributes                                       | Ref. Value(s)                  |
| Dimension(L×W×H) in cm                           | 150 × 50 × 75                  |
| Water-flow through<br>(L/h) for pump<br>choosing | 12000                          |
| Inlet hose adapter in (mm)                       | 50                             |
| Outlet hose adapter in (mm)                      | 75                             |
| Suitable for ponds with fish                     | 2.5-5m³<br>(2500-5000Liter)    |
| Suitable for decorative ponds                    | 5-10m³、(5000 -<br>10,000Liter) |
| Filtration Volume                                | 0.55 m <sup>3</sup>            |

| SPECIFICATION                                    |                                        |
|--------------------------------------------------|----------------------------------------|
| Attributes                                       | Ref. Value(s)                          |
| Dimension(L×W×H) in cm                           | 50 × 50 × 150                          |
| Water-flow through<br>(L/h) for pump<br>choosing | 8000                                   |
| Inlet hose adapter in (mm)                       | 50                                     |
| Outlet hose adapter in (mm)                      | 75                                     |
| Suitable for ponds with fish                     | 1-2.5 m <sup>3</sup> (1000-2500 Liter) |
| Suitable for decorative ponds                    | 2-5m³<br>(2,000 -5,000Liter)           |
| Filtration Volume                                | 0.38 m³                                |