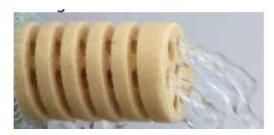

## Filter system analyst – Lotus root bacteria house

Lightweight, Thin, Through, Abundant pore High water absorption

Releasing alarge of negative ions High release rate of far infrared

MT219 Size 80x250mm 15pcs/box
MT216 Size 45x165mm 24pcs/box, 8boxes/ctn
Use in bio filter chamber. After soaking in
water, they can be vertically put in chamber
with mesh protector.