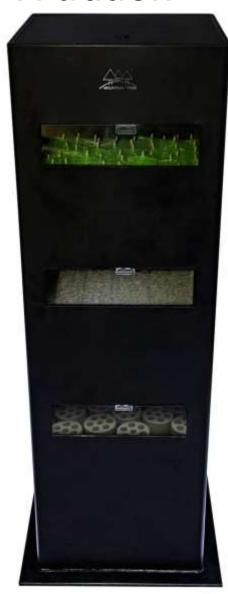

## Trickle Filtration

| SPECIFICATION                                    |                                |
|--------------------------------------------------|--------------------------------|
| Attributes                                       | Ref. Value(s)                  |
| Dimension(L×W×H) in cm                           | 150 × 50 × 75                  |
| Water-flow through<br>(L/h) for pump<br>choosing | 12000                          |
| Inlet hose adapter in (mm)                       | 50                             |
| Outlet hose adapter in (mm)                      | 75                             |
| Suitable for ponds with fish                     | 2.5-5m³<br>(2500-5000Liter)    |
| Suitable for decorative ponds                    | 5-10m³、(5000 -<br>10,000Liter) |
| Filtration Volume                                | 0.55 m <sup>3</sup>            |

## View from one side

## View from the other side

Clean water outlet hose Dia 75mm/110mm