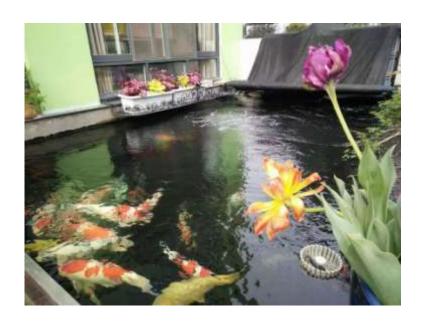

# **Application**

Filtration box can be used in the case such as gardens, ponds, outdoor landscapes etc

Filtration box are convenient to use as external filter for big ponds or as an additional filtration of aquariums.

# **Application**

Filtration box can be used in the case such as gardens, ponds, outdoor landscapes etc

Ecology system