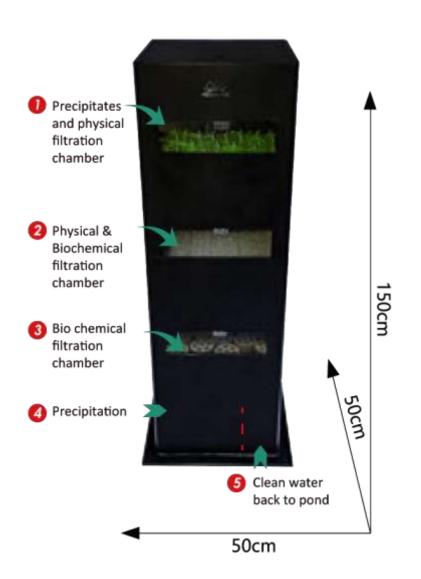

## Trickle Filtration

| SPECIFICATION                                    |                                |
|--------------------------------------------------|--------------------------------|
| Attributes                                       | Ref. Value(s)                  |
| Dimension(L×W×H) in cm                           | 150 × 50 × 75                  |
| Water-flow through<br>(L/h) for pump<br>choosing | 12000                          |
| Inlet hose adapter in (mm)                       | 50                             |
| Outlet hose adapter in (mm)                      | 75                             |
| Suitable for ponds with fish                     | 2.5-5m³<br>(2500-5000Liter)    |
| Suitable for decorative ponds                    | 5-10m³、(5000 -<br>10,000Liter) |
| Filtration Volume                                | 0.55 m <sup>3</sup>            |

| SPECIFICATION                                    |                                        |
|--------------------------------------------------|----------------------------------------|
| Attributes                                       | Ref. Value(s)                          |
| Dimension(L×W×H) in cm                           | 50 × 50 × 150                          |
| Water-flow through<br>(L/h) for pump<br>choosing | 8000                                   |
| Inlet hose adapter in (mm)                       | 50                                     |
| Outlet hose adapter in (mm)                      | 75                                     |
| Suitable for ponds with fish                     | 1-2.5 m <sup>3</sup> (1000-2500 Liter) |
| Suitable for decorative ponds                    | 2-5m³<br>(2,000 -5,000Liter)           |
| Filtration Volume                                | 0.38 m³                                |

## Component-Precipitates & physical filtration box

Material: eco-friendly-Cross-shaped filament(Patent), 304/316 Stainless steel.

## Component-Physical&Biological filtration box

**Techniques:** Use transparent compound Polymer, forming structure once by treatment instead of glue, environment friendly ,will not do harm to water.

## Component-Biological filtration box

Material: Calcined from varies of natural mineral.