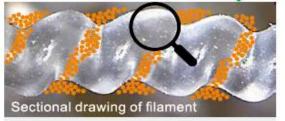

## Component-Precipitates & physical filtration box

Material: eco-friendly-Cross-shaped filament(Patent), 304/316 Stainless steel.

#### Features:

- $1. Cross-shaped \ filament \ obviously \ strengthen \ the \ ability \ of \ adsorption \ and \ culturing \ bacteria.$
- 2. Washable, recyclable, durable (3 times more than regular brush)

Use in the Physical filtration box, absorb the particulate in water, culture nitrifying bacteria efficiently.

Filter system analyst – filter brush

- Cross filament improves bio film to form;
- Block fish manure efficiently