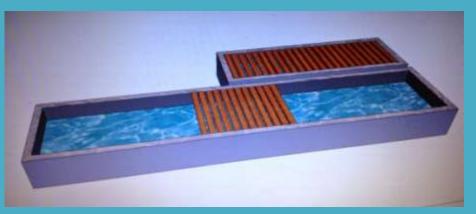

and release of trace elements.
- 2. fine pores are benefit for balance of Aerobic and Anaerobic bacteria, reduce nitrate.
- 3. Far infrared ray and trace elements to promote growth of fish.

Use in the Biochemical filtration box, balance Aerobic and Anaerobic bacteria , Reduce nitrate.





## Filter system analyst – Lotus root bacteria house







Lightweight, Thin, Through, Abundant pore High water absorption

Releasing alarge of negative ions High release rate of far infrared

MT219 Size 80x250mm 15pcs/box
MT216 Size 45x165mm 24pcs/box, 8boxes/ctn
Use in bio filter chamber. After soaking in
water, they can be vertically put in chamber
with mesh protector.



Bio-Chemical Filtration Box

(Culture nitrobacteria and denitrifier, remove nitrate and nitrite)

## Pond filtration solution







## Construction example- Easy installation





# **Application**

Filtration box can be used in the case such as gardens, ponds, outdoor landscapes etc









Filtration box are convenient to use as external filter for big ponds or as an additional filtration of aquariums.



# **Application**

Filtration box can be used in the case such as gardens, ponds, outdoor landscapes etc











Ecology system



#### Mountain Tree Filter Media, Create Natural & Ecological Beauty



www.mountain-tree.net info@mountain-tree.net Facebook: Mountain Tree