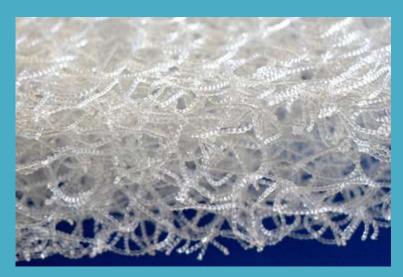

## Filter system analyst – filter mat

(Enlarged to see details)

Spiral groove structure can enlarge its surface space and easy to culture nitrobacteria;

Rough surface strengthen the ability of adsorption and culturing bacteria.

Block fish manure and dirt, Easy to culture nitro bacteria Has both physical and biological filter effect, Transform NH3, NH4+ No2- into non-toxic nitrate.

- •Forms the structure and makes it more durable with heat
- Coarse density is suitable for wet-dry sepration
- Screw filament enhance the biological filtration to effect