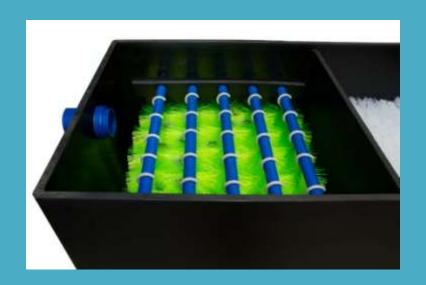

## Component-Precipitates & physical filtration box

Material: eco-friendly-Cross-shaped filament(Patent), 304/316 Stainless steel.

#### Features:

- $1. Cross-shaped \ filament \ obviously \ strengthen \ the \ ability \ of \ adsorption \ and \ culturing \ bacteria.$
- 2. Washable, recyclable, durable (3 times more than regular brush)

Use in the Physical filtration box, absorb the particulate in water, culture nitrifying bacteria efficiently.

Filter system analyst – filter brush

- Cross filament improves bio film to form;
- Block fish manure efficiently