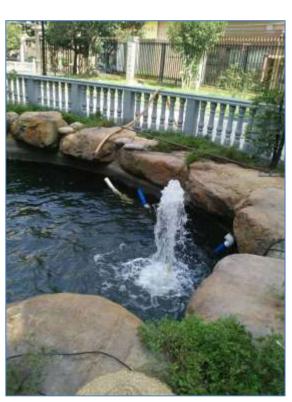

o promote growth of fish.

Use in the Biochemical filtration box, balance Aerobic and Anaerobic bacteria , Reduce nitrate.





## Filter system analyst – Lotus root bacteria house







Lightweight, Thin, Through, Abundant pore High water absorption

Releasing alarge of negative ions High release rate of far infrared

MT219 Size 80x250mm 15pcs/box
MT216 Size 45x165mm 24pcs/box, 8boxes/ctn
Use in bio filter chamber. After soaking in
water, they can be vertically put in chamber
with mesh protector.



Bio-Chemical Filtration Box

(Culture nitrobacteria and denitrifier, remove nitrate and nitrite)

## Pond filtration solution







## Construction example- Easy installation





# **Application**

Filtration box can be used in the case such as gardens, ponds, outdoor landscapes etc









Filtration box are convenient to use as external filter for big ponds or as an additional filtration of aquariums.



# **Application**

Filtration box can be used in the case such as gardens, ponds, outdoor landscapes etc











Ecology system



#### Mountain Tree Filter Media, Create Natural & Ecological Beauty



www.mountain-tree.net info@mountain-tree.net Facebook: Mountain Tree