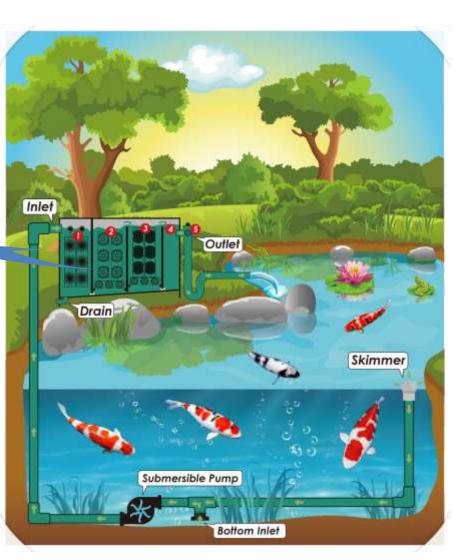

# **Ecology System for Fish Pond**

Mountain Tree Ecology System for Fish Pond

## Pond filtration solution

## Construction example- Easy installation