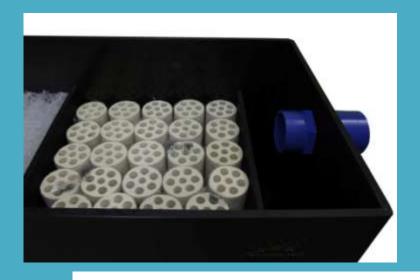

## Component-Biological filtration box

Material: Calcined from varies of natural mineral.

#### Features:

- spiral groove structure can cut off water flow, easier to culture nitrobacteria and release of trace elements.
- 2. fine pores are benefit for balance of Aerobic and Anaerobic bacteria, reduce nitrate.
- 3. Far infrared ray and trace elements to promote growth of fish.

Use in the Biochemical filtration box, balance Aerobic and Anaerobic bacteria , Reduce nitrate.