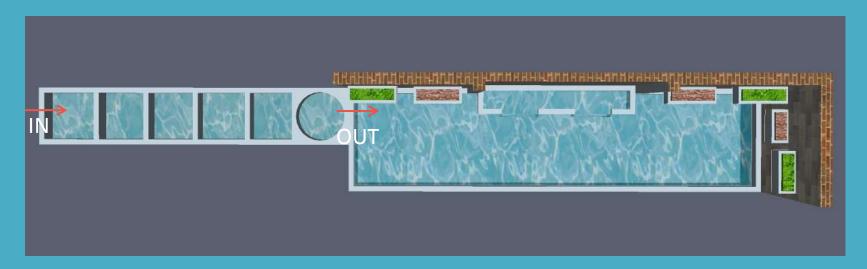

d release of trace elements.
- 2. fine pores are benefit for balance of Aerobic and Anaerobic bacteria, reduce nitrate.
- 3. Far infrared ray and trace elements to promote growth of fish.

Use in the Biochemical filtration box, balance Aerobic and Anaerobic bacteria , Reduce nitrate.





## Filter system analyst – Lotus root bacteria house







Lightweight, Thin, Through, Abundant pore High water absorption

Releasing alarge of negative ions High release rate of far infrared

MT219 Size 80x250mm 15pcs/box
MT216 Size 45x165mm 24pcs/box, 8boxes/ctn
Use in bio filter chamber. After soaking in
water, they can be vertically put in chamber
with mesh protector.



Bio-Chemical Filtration Box

(Culture nitrobacteria and denitrifier, remove nitrate and nitrite)

## Pond filtration solution







## Construction example- Easy installation





# **Application**

Filtration box can be used in the case such as gardens, ponds, outdoor landscapes etc









Filtration box are convenient to use as external filter for big ponds or as an additional filtration of aquariums.



# **Application**

Filtration box can be used in the case such as gardens, ponds, outdoor landscapes etc











Ecology system



#### Mountain Tree Filter Media, Create Natural & Ecological Beauty



www.mountain-tree.net info@mountain-tree.net Facebook: Mountain Tree