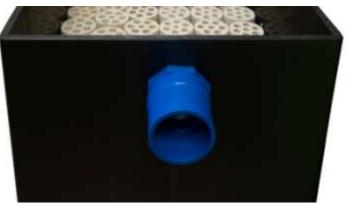

•Filter Media

Assembled with filter media and one UV light

Temperature

Range-30 ~ 70 °C, suitable for hot weather in Australia. Resist UV and sunshine

Durable

Can be used 15 years(use correctly under instruction)

#### Filter Media

Assembled with filter media and one UV light