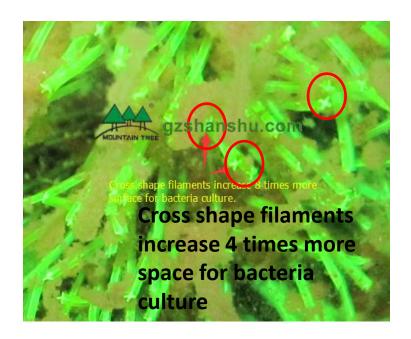

## Component-Precipitates & physical filtration box

Material: eco-friendly-Cross-shaped filament(Patent), 304/316 Stainless steel.

#### Features:

- $1. Cross-shaped \ filament \ obviously \ strengthen \ the \ ability \ of \ adsorption \ and \ culturing \ bacteria.$
- 2. Washable, recyclable, durable (3 times more than regular brush)

Use in the Physical filtration box, absorb the particulate in water, culture nitrifying bacteria efficiently.

Filter system analyst – filter brush

- Cross filament improves bio film to form;
- Block fish manure efficiently