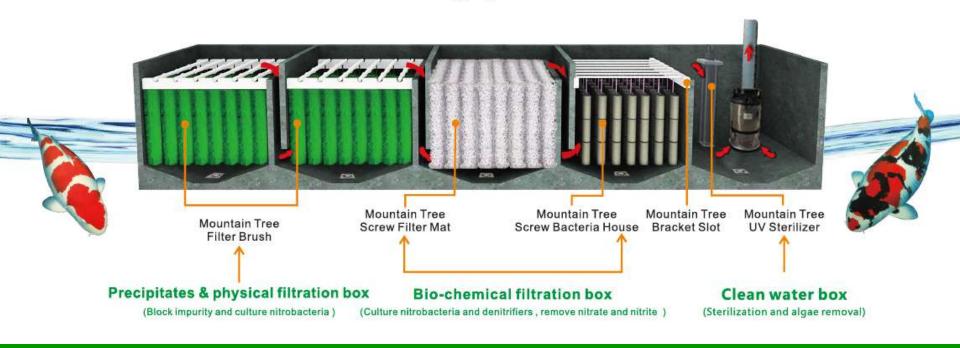

## Component-Precipitates & physical filtration box

Material: eco-friendly-Cross-shaped filament(Patent), 304/316 Stainless steel.

Use in the Physical filtration box, absorb the particulate in water, culture nitrifying bacteria efficiently.

Filter system analyst – filter brush

- Cross filament improves bio film to form;
- Block fish manure efficiently

## Component-Physical&Biological filtration box

**Techniques:** Use transparent compound Polymer, forming structure once by treatment instead of glue, environment friendly ,will not do harm to water.

## Filter system analyst – filter mat

(Enlarged to see details)

Spiral groove structure can enlarge its surface space and easy to culture nitrobacteria;

Rough surface strengthen the ability of adsorption and culturing bacteria.

Block fish manure and dirt, Easy to culture nitro bacteria Has both physical and biological filter effect, Transform NH3, NH4+ No2- into non-toxic nitrate.

- •Forms the structure and makes it more durable with heat
- Coarse density is suitable for wet-dry sepration
- Screw filament enhance the biological filtration to effect

## Component-Biological filtration box

Material: Calcined from varies of natural mineral.

Use in the Biochemical filtration box, balance Aerobic and Anaerobic bacteria , Reduce nitrate.

Bio-Chemical Filtration Box

(Culture nitrobacteria and denitrifier, remove nitrate and nitrite)