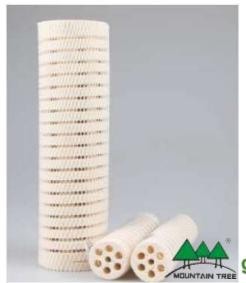

## Filter system analyst – Lotus root bacteria house

Lightweight, Thin, Through, Abundant pore High water absorption

Releasing alarge of negative ions High release rate of far infrared

MT219 Size 80x250mm 15pcs/box
MT216 Size 45x165mm 24pcs/box, 8boxes/ctn
Use in bio filter chamber. After soaking in
water, they can be vertically put in chamber
with mesh protector.