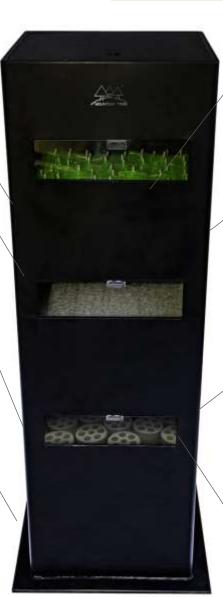

## Trickle Filtration

| SPECIFICATION                                    |                                |
|--------------------------------------------------|--------------------------------|
| Attributes                                       | Ref. Value(s)                  |
| Dimension(L×W×H) in cm                           | 150 × 50 × 75                  |
| Water-flow through<br>(L/h) for pump<br>choosing | 12000                          |
| Inlet hose adapter in (mm)                       | 50                             |
| Outlet hose adapter in (mm)                      | 75                             |
| Suitable for ponds with fish                     | 2.5-5m³<br>(2500-5000Liter)    |
| Suitable for decorative ponds                    | 5-10m³、(5000 -<br>10,000Liter) |
| Filtration Volume                                | 0.55 m <sup>3</sup>            |

| SPECIFICATION                                    |                                        |
|--------------------------------------------------|----------------------------------------|
| Attributes                                       | Ref. Value(s)                          |
| Dimension(L×W×H) in cm                           | 50 × 50 × 150                          |
| Water-flow through<br>(L/h) for pump<br>choosing | 8000                                   |
| Inlet hose adapter in (mm)                       | 50                                     |
| Outlet hose adapter in (mm)                      | 75                                     |
| Suitable for ponds with fish                     | 1-2.5 m <sup>3</sup> (1000-2500 Liter) |
| Suitable for decorative ponds                    | 2-5m³<br>(2,000 -5,000Liter)           |
| Filtration Volume                                | 0.38 m³                                |