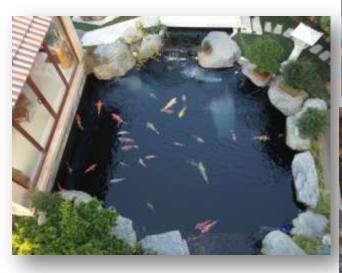

# **Ecology System for Fish Pond**

Mountain Tree Ecology System for Fish Pond

# **Application**

Filtration box can be used in the case such as gardens, ponds, outdoor landscapes etc

Filtration box are convenient to use as external filter for big ponds or as an additional filtration of aquariums.

# **Application**

Filtration box can be used in the case such as gardens, ponds, outdoor landscapes etc

Ecology system