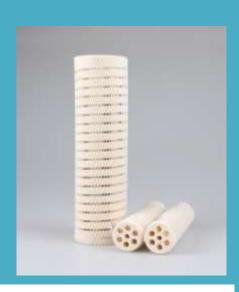

## Component-Biological filtration box

Material: Calcined from varies of natural mineral.

#### Features:

- spiral groove structure can cut off water flow, easier to culture nitrobacteria and release of trace elements.
- 2. fine pores are benefit for balance of Aerobic and Anaerobic bacteria, reduce nitrate.
- 3. Far infrared ray and trace elements to promote growth of fish.

Use in the Biochemical filtration box, balance Aerobic and Anaerobic bacteria , Reduce nitrate.