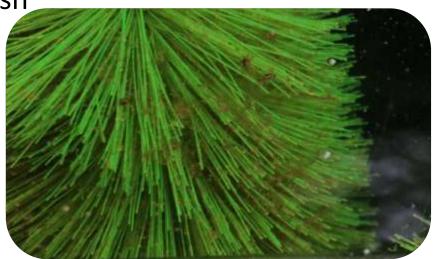

## Component-Precipitates & physical filtration box

Material: eco-friendly-Cross-shaped filament(Patent), 304/316 Stainless steel.

#### Features:

- $1. Cross-shaped \ filament \ obviously \ strengthen \ the \ ability \ of \ adsorption \ and \ culturing \ bacteria.$
- 2. Washable, recyclable, durable (3 times more than regular brush)

Use in the Physical filtration box, absorb the particulate in water, culture nitrifying bacteria efficiently.

Filter system analyst – filter brush

- Cross filament improves bio film to form;
- Block fish manure efficiently