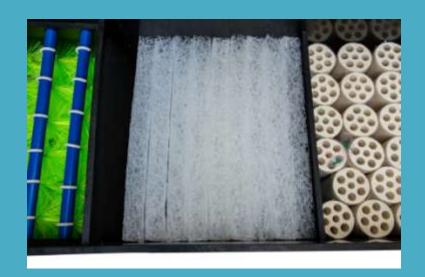

## Component-Precipitates & physical filtration box

Material: eco-friendly-Cross-shaped filament(Patent), 304/316 Stainless steel.

## Component-Physical&Biological filtration box

**Techniques:** Use transparent compound Polymer, forming structure once by treatment instead of glue, environment friendly ,will not do harm to water.

## Component-Biological filtration box

Material: Calcined from varies of natural mineral.