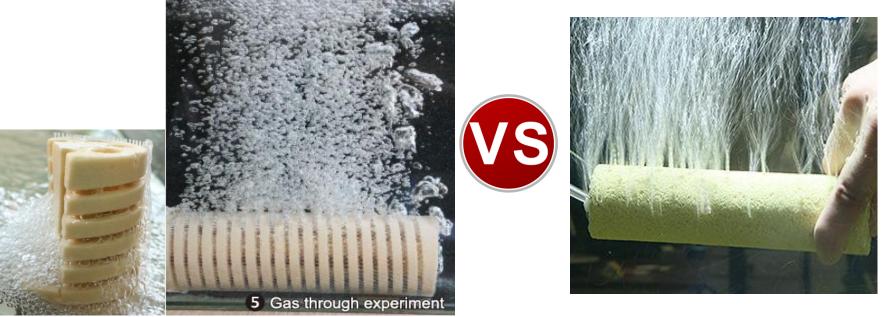

# Bateria House – Filter Effect

# •To sum up, Mountain Tree bacteria house can develop more bacteria and has higher filter efficiency

### Bateria House – Filter Effect