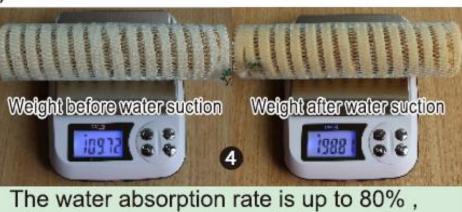

# Bateria House – Absorption

- Quicker water absorption
- Darker means it absorbs more water and structure provides with more holes for bacteria culture.

# Bateria House – Absorbtion

• Quicker water absorption, it will increase up to 80% of original weight.

which is unique in the market.

Lotus Bacteria House