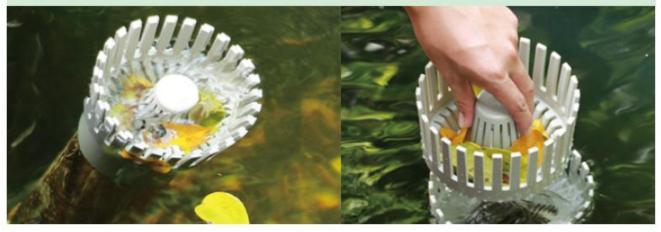

### Mountain Tree Skimmer

It's so trouble to move the pipe during feeding because fish food always flows away.

I feel helpless when I only let water continue to draw away even at a low water level. It's not so convenient to collect leaves frequently. Otherwise, my pipe will be blocked again.

Our pond uses Mountain Tree Skimmer which is really helpful for fish cultivation

# How to Use Mountain Tree Skimmer

Vertical Installation: Intercept feed

Tilted Installation: Collect leaves and reduce the burden of filter system.

### How to Use Mountain Tree Skimmer