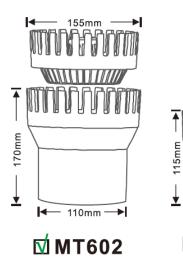

# Mountain Tree Skimmer

◀ 95mm →

← 50mm→

**MT601** 

# Mountain Tree Skimmer

| Specification |                                     |                                |
|---------------|-------------------------------------|--------------------------------|
| Item No.      | MT601                               | MT602                          |
| Article       | Mountain Tree Skimmer               | Mountain Tree Skimmer          |
| Spec          | $\Phi$ 50mm                         | $\Phi$ 110mm                   |
| Material      | ABS                                 | ABS                            |
| Size          | 95x115mm                            | 155x170mm                      |
| Package       | 1pc/box 24boxes/ctn                 | 1pc/box 12boxes/ctn            |
| Page Size     | 100x100x125mm                       | 160x160x175mm                  |
| Usage         | 50mm diameter pipe in pond/aquarium | 75/110mm diameter pipe in pond |