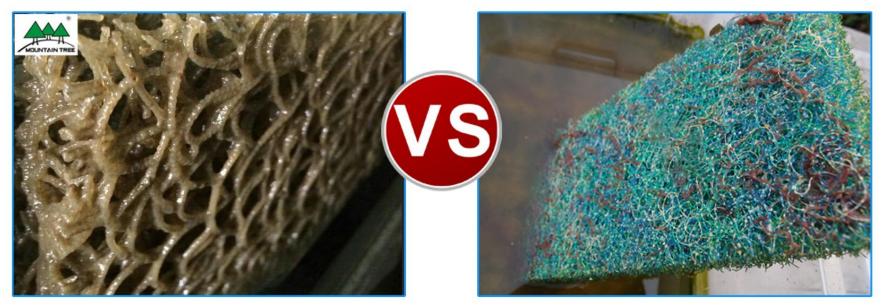

### Screw Filter Mat – Surface Comparison

- Thanks to screw wires, there are 3 times more specific surface
- Upgrade bio filter effect (More space for bacteria development)

,(裁切一节,观察结构及外观 Enlarged to see details)