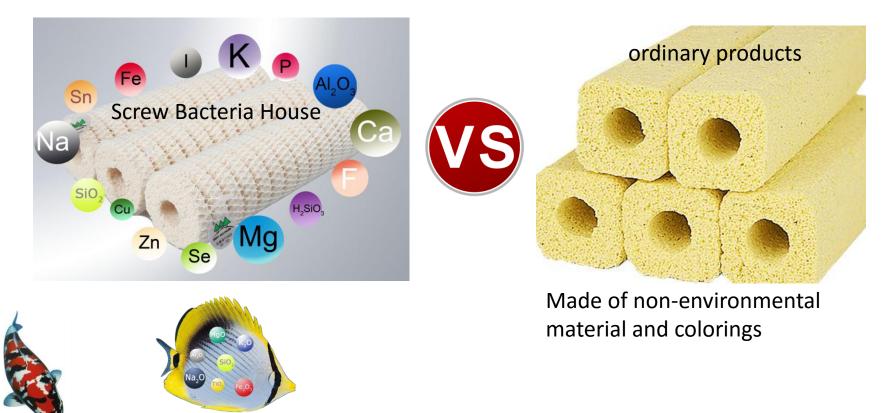

# Bateria House - Material Comparison

• Contain various of minerals which are vital for fish digestive system, color, bones, blood...

ordinary products

No test certificate or production standard