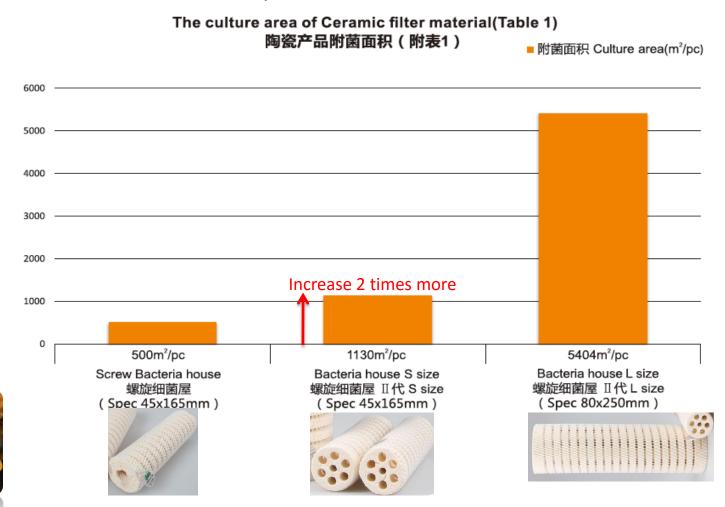

## Bateria House – Surface Comparison

3 kinds of our items area comparison

### Lotus Root Bacteria House Size: L- dia 80x250mm, 15pcs/ctn S- dia 45x165mm, 24pcs/box, 8boxes/ctn

### Screw Bacteria House Size: dia 45x165mm, 60pcs/box