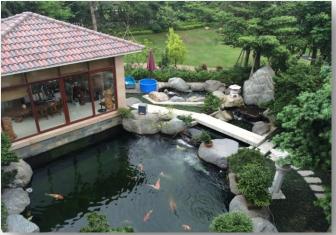

House





### Bateria House – Surface Comparison



Mountain Tree Lotus Root Bacteria House Pores opened, The pore structure is perfect for being settled by bacteria. This structure allows the formation of very effective biofilms that grow into the pores and coat their walls.

Other brand bacteria house Blocked pores are easy clog, which is not enough space for bacteria culturing.





## Bateria House – Surface Comparison

3 kinds of our items area comparison





# Bateria House – Far Infrared

- Higher number means higher releasing rate of red far infrared.
- Greatly improve fish health and color











# Bateria House – Filter Effect

# •To sum up, Mountain Tree bacteria house can develop more bacteria and has higher filter efficiency







### Bateria House – Filter Effect



















# Mountain Tree Screw Mat

Mountain Tree Screw Mat

Size & Packing

- 200x100x4cm, 5pcs/bag
- 100x100x4cm, 10pcs/bag
- 50x50x4cm, 20pcs/bag
- 30x30x4cm, 40pcs/bag







### Screw Filter Mat – Surface Comparison

- Thanks to screw wires, there are 3 times more specific surface
- Upgrade bio filter effect (More space for bacteria development)



,(裁切一节,观察结构及外观 Enlarged to see details)



挂膜示意图 Sectional drawing of filament

#### 螺旋生化填料:

结构:螺旋形凹槽结构,增加其比表面积,增大微生物附着空间。 外观:表面粗糙,利于挂膜,微生物容易附着着床。

Screw filter:

Structure: spiral groove structure can enlarge its surface space and easy to culture nitrobacteria

Surface: rough surface strengthen the ability of adsorption and culturing bacteria.

#### 挂膜示意图 Sectional drawing of filament

#### 普通塑丝:

直线结构,比表面积没有改变,微生物附着面积有限; 表面光滑,微生物附着不