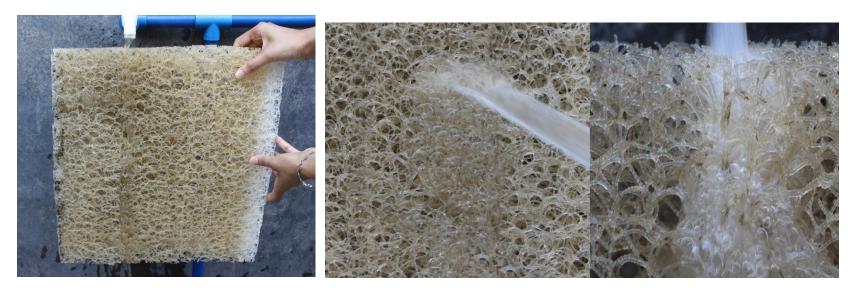

Filter Mat •Research finds that in a moderate 4cm width space allows sufficient flow of water through the filter without clogging. It gets more oxygen and bacteria will be more active, thus to improve biochemical filtration.

#### Ordinary filter mat

 Clog easily with substance due to a high density. Thus it is not sufficient area for bacteria cultruing. Bacteria become less active if oxygen insufficient.





# Water Permeability compariasion



Mountain Tree Screw Filter Mat •Excellent water permeability, •Great drug and light resistance.

#### Ordinary filter mat

◦Too much filament so it's not easy to divert water. Thus easy clogging with particles.





# Easy Maintanence

- Rigid shape-just rinse with water regularly
- Easily taken out and will never get loose after long time use







### For Aquarium









### For Pond











# Mountain Tree Skimmer





◀ 95mm →

← 50mm→

**MT601** 



# Mountain Tree Skimmer



| Specification |                                     |                                |
|---------------|-------------------------------------|--------------------------------|
| Item No.      | MT601                               | MT602                          |
| Article       | Mountain Tree Skimmer               | Mountain Tree Skimmer          |
| Spec          | $\Phi$ 50mm                         | $\Phi$ 110mm                   |
| Material      | ABS                                 | ABS                            |
| Size          | 95x115mm                            | 155x170mm                      |
| Package       | 1pc/box 24boxe