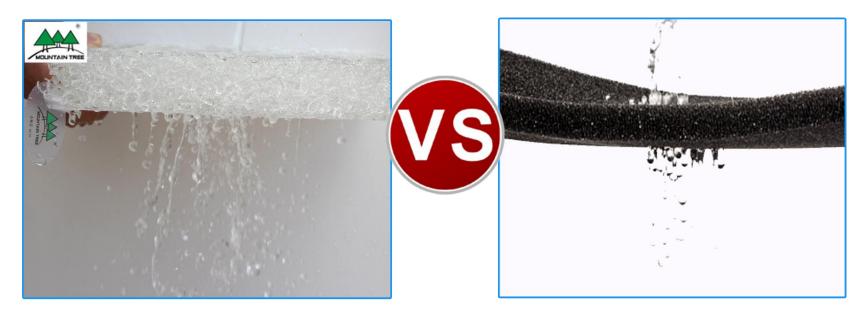

### Screw Filter Mat – Surface Comparison

- Thanks to screw wires, there are 3 times more specific surface
- Upgrade bio filter effect (More space for bacteria development)

,(裁切一节,观察结构及外观 Enlarged to see details)

挂膜示意图 Sectional drawing of filament