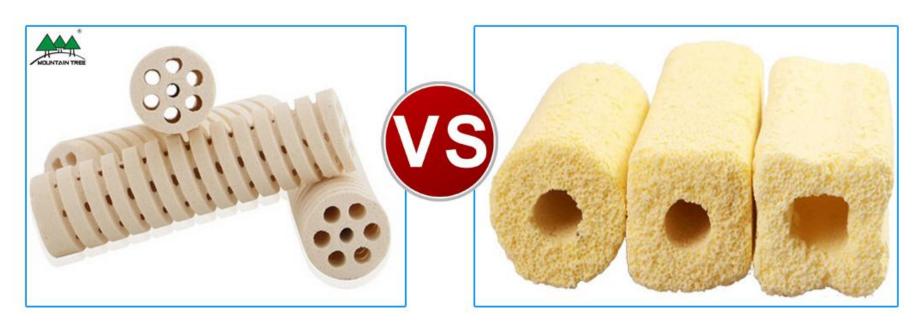

### Bateria House – Structure Comparison

Mountain Tree Lotus Root Bacteria House Lotus root and screw structure -- greatly increase specific space

Other brand bacteria house Smooth appearance with one hole

# Bateria House – Structure Comparison Fine pores can keep more air internally and culture bacteria more quickly

Normal air permeability