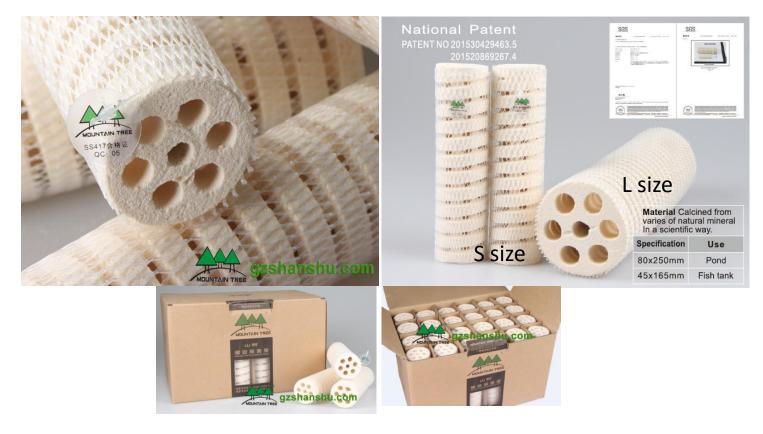

### Lotus Root Bacteria House Size: L- dia 80x250mm, 15pcs/ctn S- dia 45x165mm, 24pcs/box, 8boxes/ctn

### Screw Bacteria House Size: dia 45x165mm, 60pcs/box