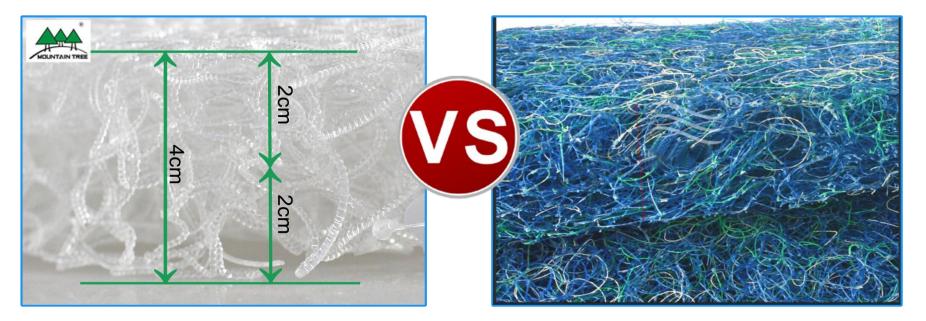

# Thickness Comparasion

- In a moderate **4 cm** thickness
- Bacteria- more active and higher efficiency

Mountain Tree Screw Filter Mat •Research finds that in a moderate 4cm width space allows sufficient flow of water through the filter without clogging. It gets more oxygen and bacteria will be more active, thus to improve biochemical filtration.

#### Ordinary filter mat

 Clog easily with substance due to a high density. Thus it is not sufficient area for bacteria cultruing. Bacteria become less active if oxygen insufficient.