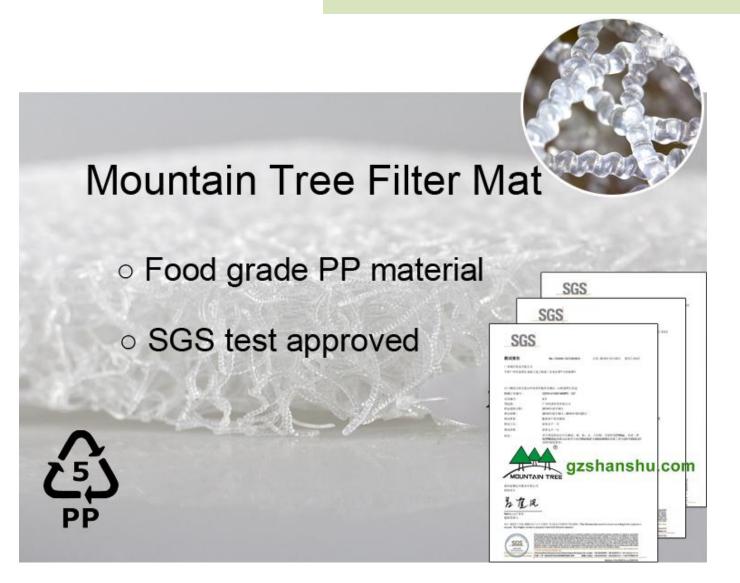

#### Material:Vergin PP material

Form structure by HEAT. It will not deform after use. Regular shape and easy for diverting water. There are more specific surface for culturing bacteria. Excellent biochemical filtration.

#### Mountain Tree Screw Filter Mat

 Made from new material and no glue during mass production it can be used at least 5 years It means saved you a 4-year cost of replacing the mat.

The longer lifespan, the more cost of replacing the mat you will save.