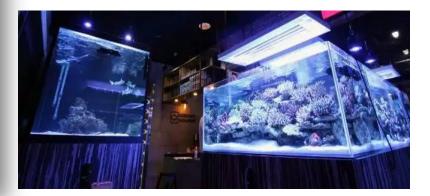

use





### Bateria House – Surface Comparison



Mountain Tree Lotus Root Bacteria House Pores opened, The pore structure is perfect for being settled by bacteria. This structure allows the formation of very effective biofilms that grow into the pores and coat their walls.

Other brand bacteria house Blocked pores are easy clog, which is not enough space for bacteria culturing.





## Bateria House – Surface Comparison

3 kinds of our items area comparison





# Bateria House – Far Infrared

- Higher number means higher releasing rate of red far infrared.
- Greatly improve fish health and color











# Bateria House – Filter Effect

# •To sum up, Mountain Tree bacteria house can develop more bacteria and has higher filter efficiency







### Bateria House – Filter Effect



















# Mountain Tree Screw Mat

Mountain Tree Screw Mat

Size & Packing

- 200x100x4cm, 5pcs/bag
- 100x100x4cm, 10pcs/bag
- 50x50x4cm, 20pcs/bag
- 30x30x4cm, 40pcs/bag







### Screw Filter Mat – Surface Comparison

- Thanks to screw wires, there are 3 times more specific surface
- Upgrade bio filter effect (More space for bacteria development)



,(裁切一节,观察结构及外观 Enlarged to see details)



挂膜示意图 Sectional drawing of filament

#### 螺旋生化填料:

结构:螺旋形凹槽结构,增加其比表面积,增大微生物附着空间。 外观:表面粗糙,利于挂膜,微生物容易附着着床。

Screw filter:

Structure: spiral groove structure can enlarge its surface space and easy to culture nitrobacteria

Surface: rough surface strengthen the ability of adsorption and culturing bacteria.

#### 挂膜示意图 Sectional drawing of filament

#### 普通塑丝:

直线结构,比表面积没有改变,微生物附着面积有限; 表面光滑,微生物附着不稳,