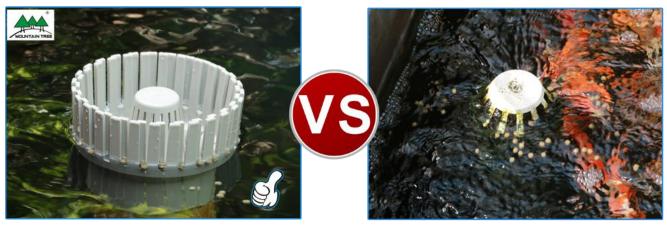

## Skimmer Comparison

Block fish food

Collect leaves and fish food

Control water flow just need to revolve the axis

Keep you stay away from cleaning worry and control water flow

## Skimmer Effect

Mountain Tree Skimmer Helps you to control surface water conveniently And you don't need to remove surface inlet pipe during feeding.

Mountain Tree Skimmer Controls surface water flow and avoid fish food flowing away. Collects leaves to relieve burden of filtration.