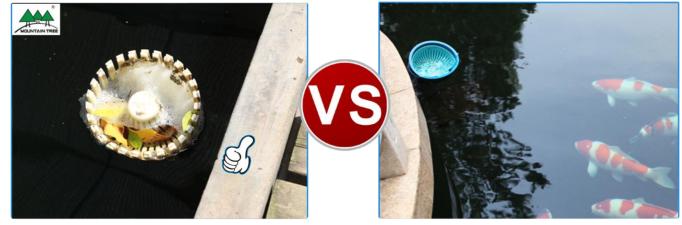

### Mountain Tree Skimmer

It's so trouble to move the pipe during feeding because fish food always flows away.

I feel helpless when I only let water continue to draw away even at a low water level. It's not so convenient to collect leaves frequently. Otherwise, my pipe will be blocked again.

Our pond uses Mountain Tree Skimmer which is really helpful for fish cultivation

## Skimmer Comparison

Block fish food

Collect leaves and fish food

Control water flow just need to revolve the axis

Keep you stay away from cleaning worry and control water flow

## Skimmer Effect

Mountain Tree Skimmer Helps you to control surface water conveniently And you don't need to remove surface inlet pipe during feeding.

Mountain Tree Skimmer Controls surface water flow and avoid fish food flowing away. Collects leaves to relieve burden of filtration.