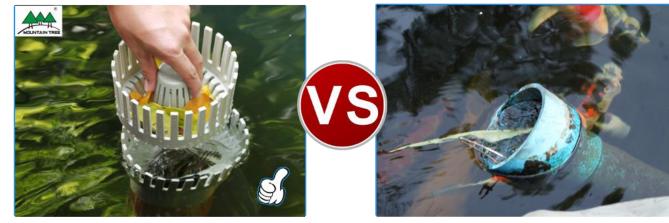

### Mountain Tree Skimmer

It's so trouble to move the pipe during feeding because fish food always flows away.

I feel helpless when I only let water continue to draw away even at a low water level. It's not so convenient to collect leaves frequently. Otherwise, my pipe will be blocked again.

Our pond uses Mountain Tree Skimmer which is really helpful for fish cultivation