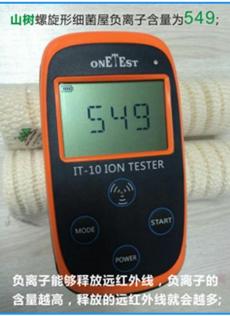

# Bateria House – Far Infrared

- Higher number means higher releasing rate of red far infrared.
- Greatly improve fish health and color