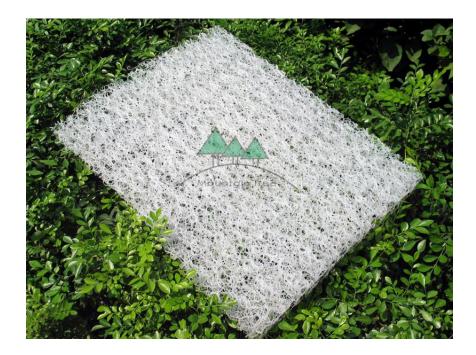

# Mountain Tree Screw Mat

Mountain Tree Screw Mat

Size & Packing

- 200x100x4cm, 5pcs/bag
- 100x100x4cm, 10pcs/bag
- 50x50x4cm, 20pcs/bag
- 30x30x4cm, 40pcs/bag

#### Mountain Tree Screw Filter Mat