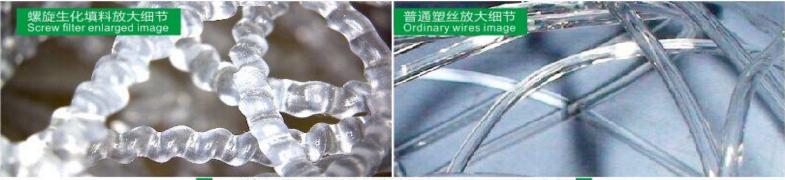

### Screw Filter Mat – Surface Comparison

- Thanks to screw wires, there are 3 times more specific surface
- Upgrade bio filter effect (More space for bacteria development)

,(裁切一节,观察结构及外观 Enlarged to see details)

挂膜示意图 Sectional drawing of filament

#### 螺旋生化填料:

结构:螺旋形凹槽结构,增加其比表面积,增大微生物附着空间。 外观:表面粗糙,利于挂膜,微生物容易附着着床。

Screw filter:

Structure: spiral groove structure can enlarge its surface space and easy to culture nitrobacteria

Surface: rough surface strengthen the ability of adsorption and culturing bacteria.

#### 挂膜示意图 Sectional drawing of filament

#### 普通塑丝:

直线结构,比表面积没有改变,微生物附着面积有限; 表面光滑,微生物附着不稳,不利于挂膜。

#### Ordinary wires:

Straight and flat surface with less area to culture limited bacteria. Smooth surface not good at adsorption bacteria.