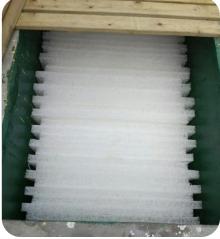

# Mountain Tree Screw Mat

Mountain Tree Screw Mat

Size & Packing

- 200x100x4cm, 5pcs/bag
- 100x100x4cm, 10pcs/bag
- 50x50x4cm, 20pcs/bag
- 30x30x4cm, 40pcs/bag

### Screw Filter Mat – Surface Comparison

- Thanks to screw wires, there are 3 times more specific surface
- Upgrade bio filter effect (More space for bacteria development)

,(裁切一节,观察结构及外观 Enlarged to see details)