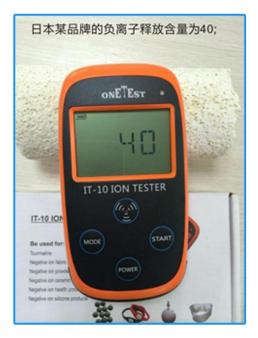

# Bateria House – Far Infrared

- Higher number means higher releasing rate of red far infrared.
- Greatly improve fish health and color