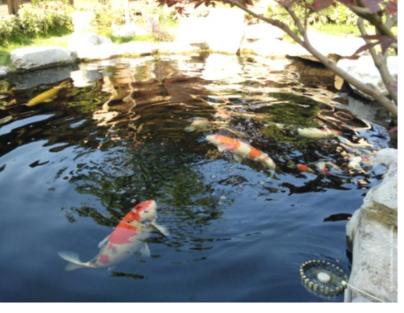

### Mountain Tree Skimmer

It's so trouble to move the pipe during feeding because fish food always flows away.

I feel helpless when I only let water continue to draw away even at a low water level. It's not so convenient to collect leaves frequently. Otherwise, my pipe will be blocked again.

Our pond uses Mountain Tree Skimmer which is really helpful for fish cultivation

## Skimmer Effect

Mountain Tree Skimmer Helps you to control surface water conveniently And you don't need to remove surface inlet pipe during feeding.

Mountain Tree Skimmer Controls surface water flow and avoid fish food flowing away. Collects leaves to relieve burden of filtration.