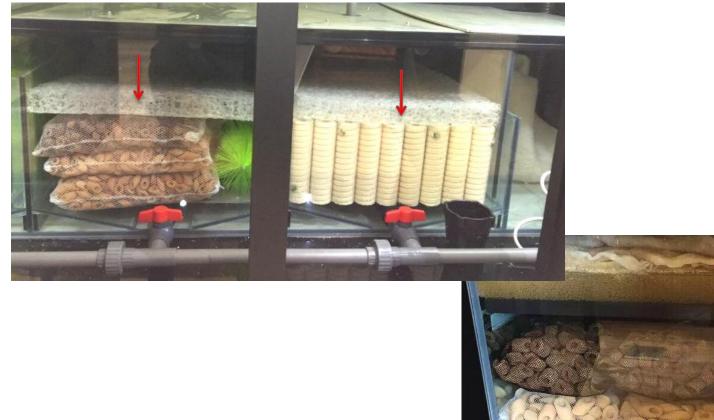

### Bateria House – Structure Comparison

Mountain Tree Lotus Root Bacteria House Lotus root and screw structure -- greatly increase specific space

Other brand bacteria house Smooth appearance with one hole

### Bateria House – Surface Comparison

Mountain Tree Lotus Root Bacteria House Pores opened, The pore structure is perfect for being settled by bacteria. This structure allows the formation of very effective biofilms that grow into the pores and coat their walls.