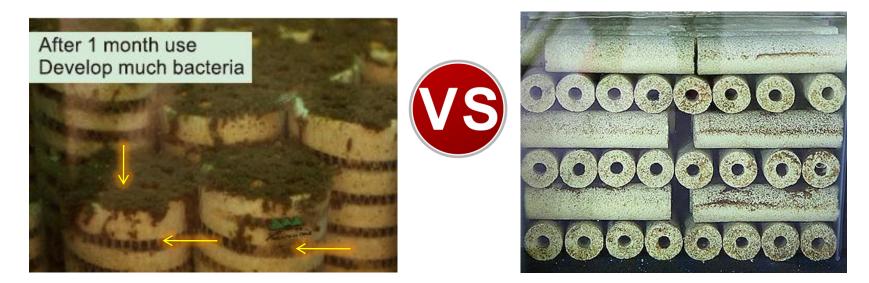

# Bateria House – Filter Effect

# •To sum up, Mountain Tree bacteria house can develop more bacteria and has higher filter efficiency

### Bateria House – Filter Effect