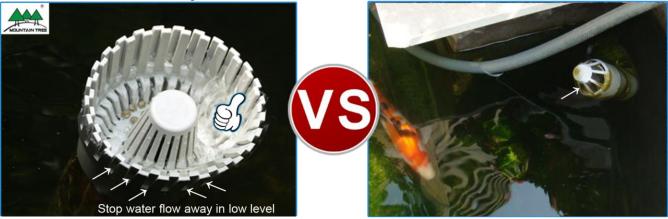

#### Revolve the axis: Control water flow freely

Revolve the axis to coincide the gear: Bigger water flow

Revolve the axis to intersect the gear: Medium water flow and block off small food. Revolve the axis to the gear: reduce water flow, low water level.