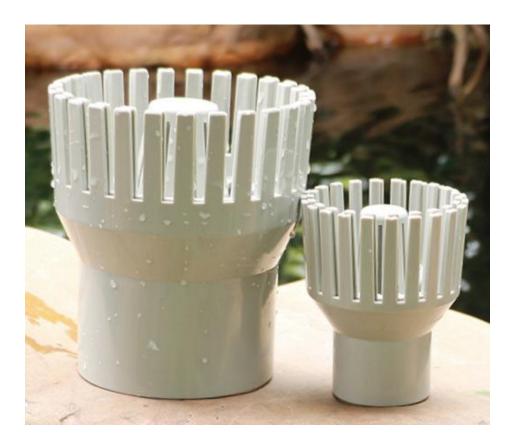

# Mountain Tree Skimmer

◀ 95mm →

← 50mm→

**MT601** 

# Mountain Tree Skimmer

| Specification |                                     |                                |
|---------------|-------------------------------------|--------------------------------|
| Item No.      | MT601                               | MT602                          |
| Article       | Mountain Tree Skimmer               | Mountain Tree Skimmer          |
| Spec          | $\Phi$ 50mm                         | $\Phi$ 110mm                   |
| Material      | ABS                                 | ABS                            |
| Size          | 95x115mm                            | 155x170mm                      |
| Package       | 1pc/box 24boxes/ctn                 | 1pc/box 12boxes/ctn            |
| Page Size     | 100x100x125mm                       | 160x160x175mm                  |
| Usage         | 50mm diameter pipe in pond/aquarium | 75/110mm diameter pipe in pond |