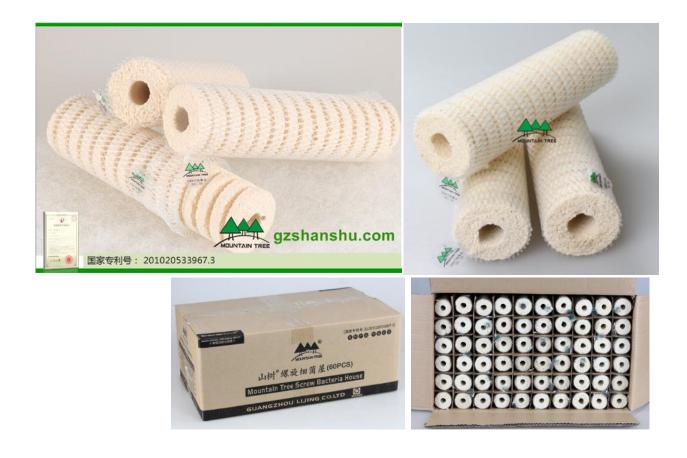

Mountain Tree Filter Media, Create Natural & Ecological Beauty

### **Advantages of Our Products**



GUANGZHOU LIJING CO., LTD



- Bacteria House Series Comparison
  - Filter Mat Comparison
  - Skimmer Comparison





**Bacteria House Series** 

### Lotus Root Bacteria House Size: L- dia 80x250mm, 15pcs/ctn S- dia 45x165mm, 24pcs/box, 8boxes/ctn





# Bacteria House Series

### Screw Bacteria House Size: dia 45x165mm, 60pcs/box





# Bateria House - Material Comparison

• Contain various of minerals which are vital for fish digestive system, color, bones, blood...





# Bateria House – Standard Comparison

- Reaching RoHS standard, tested by SGS, they will not release harmful material in water.
- So you can resell and use them worry free.

基于所送样品指定部件进行的测试,镉、铅、汞、六价铬、多溴联苯(PBBs)、多 溴二苯醚(PBDEs)的测试结果不超过欧盟RoHS指令2011/65/EU附录II的修正指 令(EU) 2015/863的限值要求。





ordinary products



No test certificate or production standard





# Bateria House – Weight Comparison

- Thanks to porous and screw structure, our screw bacteria house is only 135-120g normally.
- It's 40g lighter than ordinary items. More space for bacteria development will upgrade our filter effect.





#### Average 135-120grams

About 170grams



### Bateria Ho