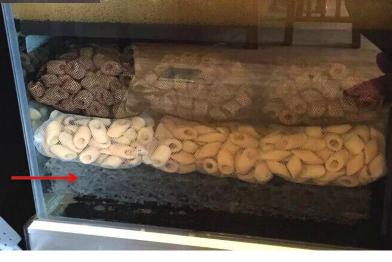

that in a moderate 4cm width space allows sufficient flow of water through the filter without clogging. It gets more oxygen and bacteria will be more active, thus to improve biochemical filtration.

#### Ordinary filter mat

 Clog easily with substance due to a high density. Thus it is not sufficient area for bacteria cultruing. Bacteria become less active if oxygen insufficient.





# Water Permeability compariasion



Mountain Tree Screw Filter Mat •Excellent water permeability, •Great drug and light resistance.

#### Ordinary filter mat

◦Too much filament so it's not easy to divert water. Thus easy clogging with particles.





# Easy Maintanence

- Rigid shape-just rinse with water regularly
- Easily taken out and will never get loose after long time use







### For Aquarium









### For Pond











# Mountain Tree Skimmer





◀ 95mm →

← 50mm→

**MT601** 



# Mountain Tree Skimmer



| Specification |                                     |                                |
|---------------|-------------------------------------|--------------------------------|
| Item No.      | MT601                               | MT602                          |
| Article       | Mountain Tree Skimmer               | Mountain Tree Skimmer          |
| Spec          | $\Phi$ 50mm                         | $\Phi$ 110mm                   |
| Material      | ABS                                 | ABS                            |
| Size          | 95x115mm                            | 155x170mm                      |
| Package       | 1pc/box 24boxes/ctn                 | 1pc/