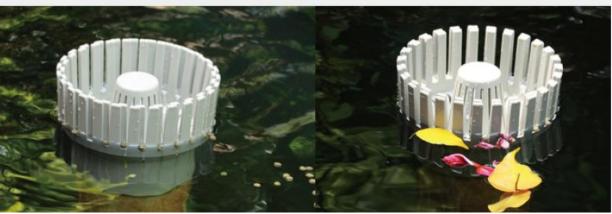

# Mountain Tree Skimmer

◀ 95mm →

← 50mm→

**MT601** 

# Mountain Tree Skimmer

| Specification |                                     |                                |
|---------------|-------------------------------------|--------------------------------|
| Item No.      | MT601                               | MT602                          |
| Article       | Mountain Tree Skimmer               | Mountain Tree Skimmer          |
| Spec          | $\Phi$ 50mm                         | $\Phi$ 110mm                   |
| Material      | ABS                                 | ABS                            |
| Size          | 95x115mm                            | 155x170mm                      |
| Package       | 1pc/box 24boxes/ctn                 | 1pc/box 12boxes/ctn            |
| Page Size     | 100x100x125mm                       | 160x160x175mm                  |
| Usage         | 50mm diameter pipe in pond/aquarium | 75/110mm diameter pipe in pond |