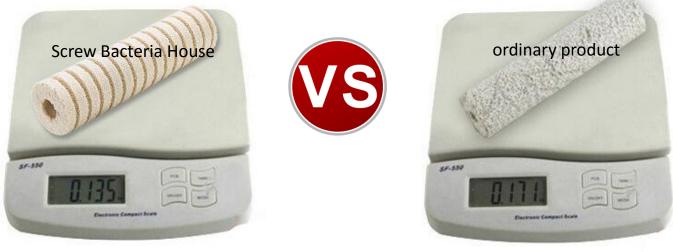

# Bateria House – Weight Comparison

- Thanks to porous and screw structure, our screw bacteria house is only 135-120g normally.
- It's 40g lighter than ordinary items. More space for bacteria development will upgrade our filter effect.

#### Average 135-120grams

About 170grams