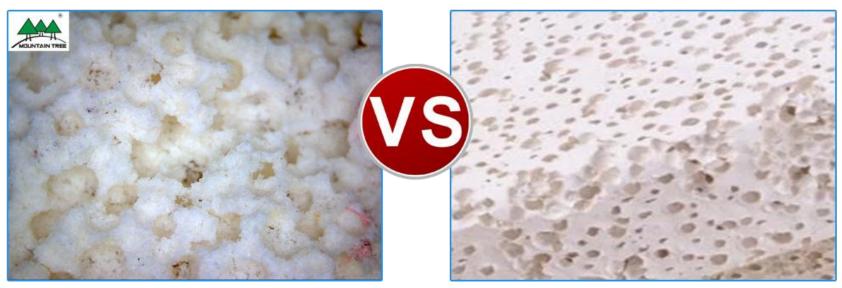

### Bateria House – Surface Comparison

Mountain Tree Lotus Root Bacteria House Pores opened, The pore structure is perfect for being settled by bacteria. This structure allows the formation of very effective biofilms that grow into the pores and coat their walls.

Other brand bacteria house Blocked pores are easy clog, which is not enough space for bacteria culturing.

## Bateria House – Surface Comparison

3 kinds of our items area comparison