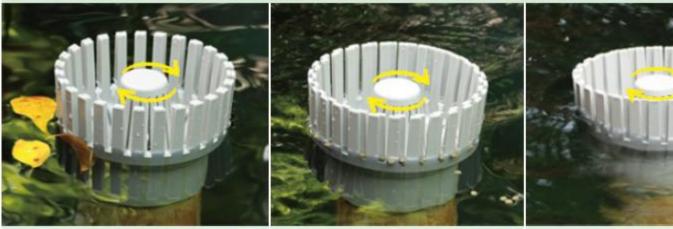

#### Revolve the axis: Control water flow freely

Revolve the axis to coincide the gear: Bigger water flow

Revolve the axis to intersect the gear: Medium water flow and block off small food. Revolve the axis to the gear: reduce water flow, low water level.

## Skimmer Comparison

Block fish food

Collect leaves and fish food

Control water flow just need to revolve the axis

Keep you stay away from cleaning worry and control water flow