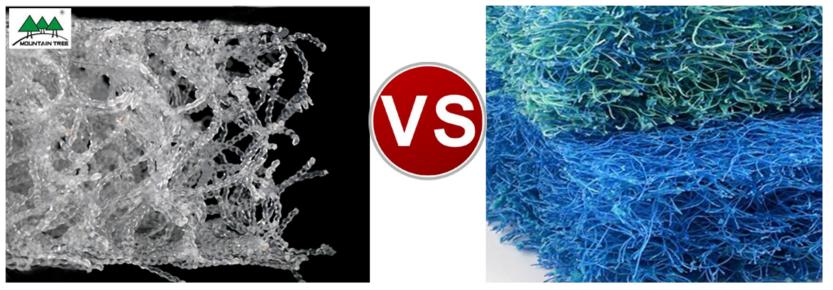

### Screw Filter Mat – Surface Comparison

- Thanks to screw wires, there are 3 times more specific surface
- Upgrade bio filter effect (More space for bacteria development)

,(裁切一节,观察结构及外观 Enlarged to see details)

挂膜示意图 Sectional drawing of filament