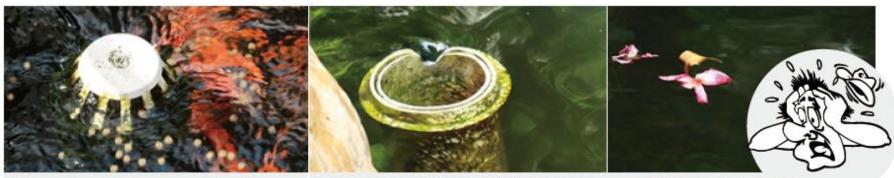

### Mountain Tree Skimmer

It's so trouble to move the pipe during feeding because fish food always flows away.

I feel helpless when I only let water continue to draw away even at a low water level. It's not so convenient to collect leaves frequently. Otherwise, my pipe will be blocked again.

Our pond uses Mountain Tree Skimmer which is really helpful for fish cultivation

# How to Use Mountain Tree Skimmer

Vertical Installation: Intercept feed

Tilted Installation: Collect leaves and reduce the burden of filter system.

### How to Use Mountain Tree Skimmer